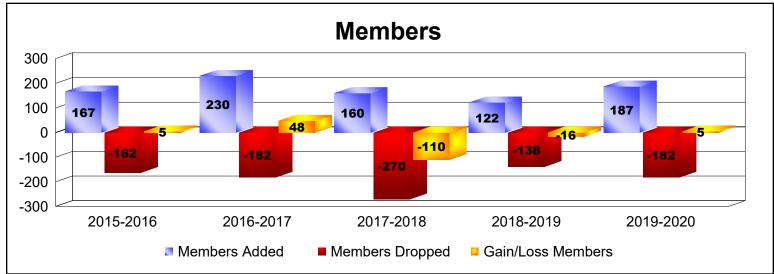

District 310 A2

As of June 2020 Cumulative

| Year      | New<br>Clubs | Dropped<br>Clubs | Gain/<br>Loss<br>Clubs | New<br>Members | Charter<br>Members | Reinstate<br>Members | Transfer<br>Members | Total<br>Member<br>Added | Total<br>Members<br>Dropped | Gain/<br>Loss<br>Members |
|-----------|--------------|------------------|------------------------|----------------|--------------------|----------------------|---------------------|--------------------------|-----------------------------|--------------------------|
| 2015-2016 | 1            | 0                | 1                      | 123            | 23                 | 10                   | 11                  | 167                      | -162                        | 5                        |
| 2016-2017 | 1            | -2               | -1                     | 196            | 23                 | 8                    | 3                   | 230                      | -182                        | 48                       |
| 2017-2018 | 1            | -1               | 0                      | 114            | 26                 | 17                   | 3                   | 160                      | -270                        | -110                     |
| 2018-2019 | 1            | 0                | 1                      | 82             | 23                 | 13                   | 4                   | 122                      | -138                        | -16                      |
| 2019-2020 | 2            | 0                | 2                      | 105            | 72                 | 7                    | 3                   | 187                      | -182                        | 5                        |
| Average   | 1            | -1               | 1                      | 124            | 33                 | 11                   | 5                   | 173                      | -187                        | -14                      |