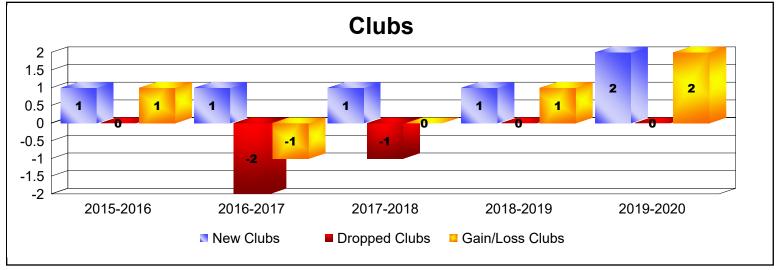

District 310 A2

As of June 2020 Cumulative

| Year      | New<br>Clubs | Dropped<br>Clubs | Gain/<br>Loss<br>Clubs | New<br>Members | Charter<br>Members | Reinstate<br>Members | Transfer<br>Members | Total<br>Member<br>Added | Total<br>Members<br>Dropped | Gain/<br>Loss<br>Members |
|-----------|--------------|------------------|------------------------|----------------|--------------------|----------------------|---------------------|--------------------------|-----------------------------|--------------------------|
| 2015-2016 | 1            | 0                | 1                      | 123            | 23                 | 10                   | 11                  | 167                      | -162                        | 5                        |
| 2016-2017 | 1            | -2               | -1                     | 196            | 23                 | 8                    | 3                   | 230                      | -182                        | 48                       |
| 2017-2018 | 1            | -1               | 0                      | 114            | 26                 | 17                   | 3                   | 160                      | -270                        | -110                     |
| 2018-2019 | 1            | 0                | 1                      | 82             | 23                 | 13                   | 4                   | 122                      | -138                        | -16                      |
| 2019-2020 | 2            | 0                | 2                      | 105            | 72                 | 7                    | 3                   | 187                      | -182                        | 5                        |
| Average   | 1            | -1               | 1                      | 124            | 33                 | 11                   | 5                   | 173                      | -187                        | -14                      |